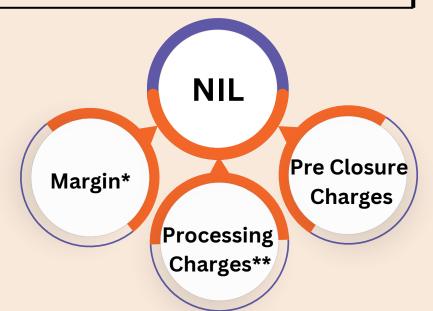

# **TURNING DREAM UNIVERSITY INTO**

**UNSECURED LOAN UPTO 7.5 LACS AND NEED BASED SECURED LOAN** 

> REPAYMENT HOLIDAY OF **COURSE PEROID + 1 YEAR**

**NIL PROCESSING CHARGES UPTO 7.5 LACS** 

**REPAYMENT PERIOD TILL 15 YEARS\*** 

Upto
7.5
Lacs
Collateral
Free

Loan Upto
Amount 125 Lacs

EMI After 'Course Starts Period + 1 Year'

RePayment Moratorium +
Period 15 Years Max\*\*\*

\*NIL Upto 4 Lacs \*\*NIL Upto 7.5 Lacs \*\*\*Depends on Loan Amount